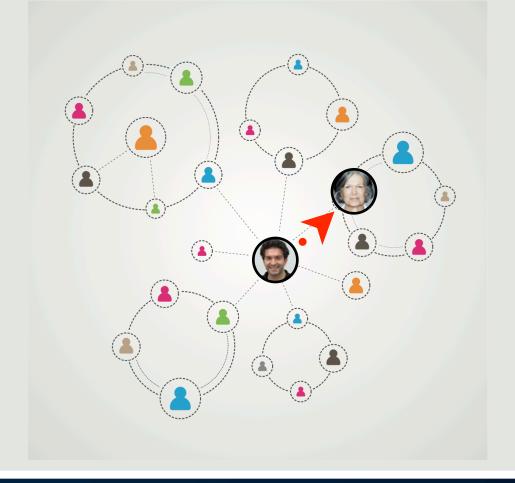

# What changes for the Enterprise

Sandbox Solutions naturally break down any complex Enterprise Structure into directly manageable value creating partnerships of around 2-25 people.

interacting parts start emerging. Despite minimum Data, the overall System suddenly becomes clear." Prof. Frederic Vester

# "It is only when the Boundaries disappear, that the Relationships between Pioneer Cybernetics and Networked Thinking