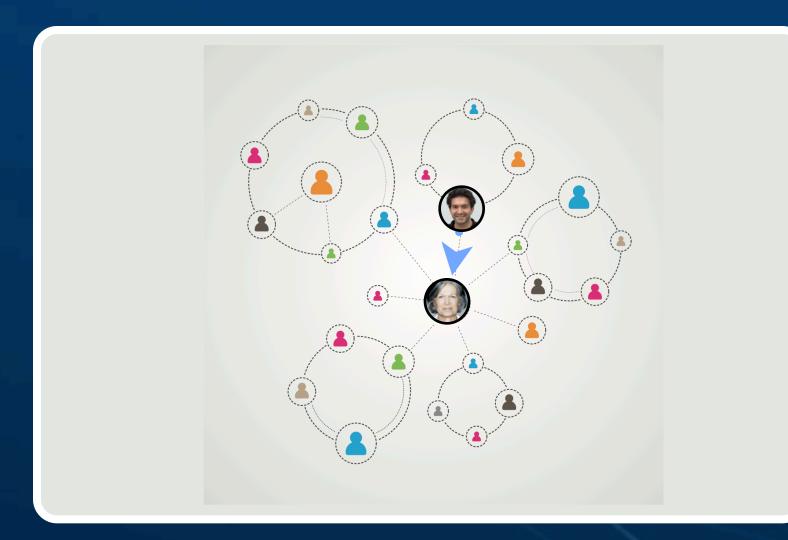

### See all your Performance Relationships in Realtime Status as they develop and progress

Build Proof of Concept Demo Need a playable Level Design until <u>28.9</u>

45

Activity

Add Management features with our easy modular sandbox Design.