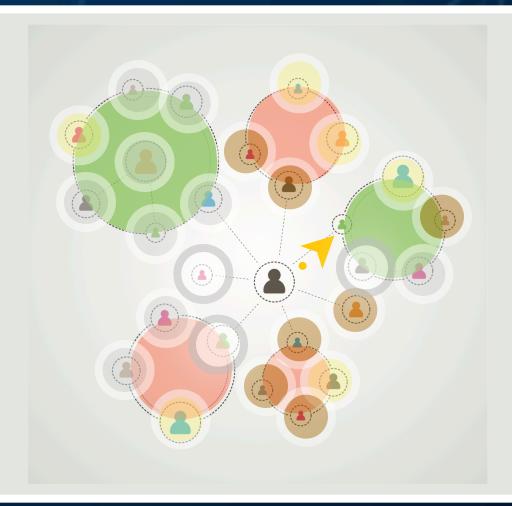

# What changes for the Enterprise

Sandbox Solutions naturally break down any complex Enterprise Structure into directly manageable value creating partnerships of around 2-25 people.

interacting parts start emerging. Despite minimum Data, the overall System suddenly becomes clear." Prof. Frederic Vester

# "It is only when the Boundaries disappear, that the Relationships between Pioneer Cybernetics and Networked Thinking